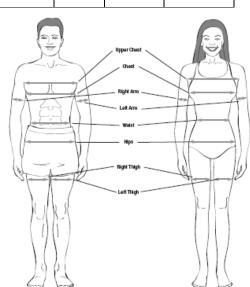

**Hip:** To measure hip use the participant's hand with fingers wide open, place thumb in the waistline and stretch little finger down and measure at the tip of little finger.

**BMI** 

**Thigh:** Place thumb where you measured the hip and stretch out fingers down thigh. Measure at the tip of the little finger.

**Women's bust**: Measure below the bust under the bra line, not across the nipples.

**Arm:** With arm bent at elbow, place little finger on elbow, stretch hand open up the arm and measure at tip of thumb.

Always use participant's own hand so distances are constant.